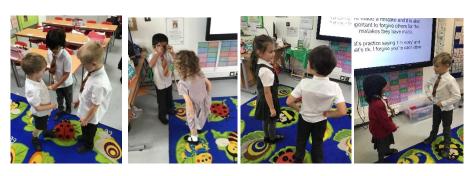

In Maths, the children have been exploring the concept of greater than, less than and equal to. They have also been actively engaged in learning how to use the inequality symbols to compare numbers.

In RE, we learned about the value of forgiveness. Following on from reading the parable 'The Lost Son', we discussed the importance of apologising when we have made a mistake and how it is also important to forgive others for the mistakes they have made. We thought about ways that we can show forgiveness and acted out different scenarios to think about how we could resolve any conflict and how this would make us feel.