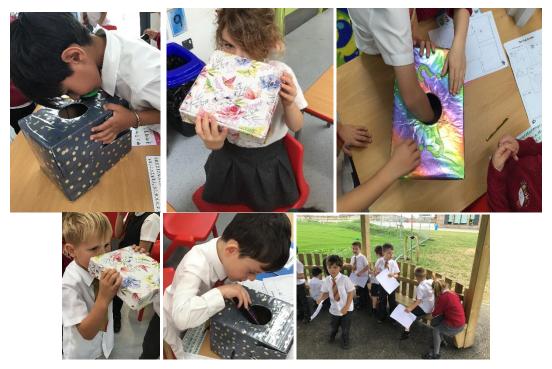

In Science, the children had the opportunity to explore their senses through hands-on experiences. The children participated in a 'senses station' practical, where they engaged in various senses activities to gain a better understanding of how our senses work. The children also completed a senses scavenger hunt outside, which allowed them to appreciate the natural world around them.