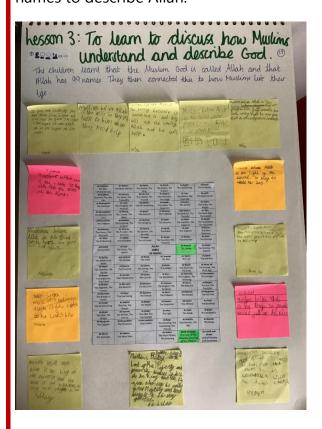

In RE, the children have focused on Islam. The children have looked at the '99 names of Allah' and began explaining why people who follow Islam use those names to describe Allah.

In Science, the children investigated which rock is the most impermeable. The children put one drop of water on each rock and timed how long it took for the water to absorb. We discovered that the most impermeable rock was slate and the most permeable was clay or pumice.