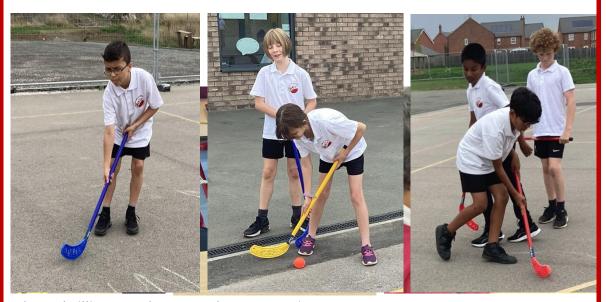

This week during PE, Gutenberg refined their hockey skills even further by learning how to jab tackle and how to use space after passing the ball to their teammate.

We certainly have some talented hockey players at St Gabriel's!