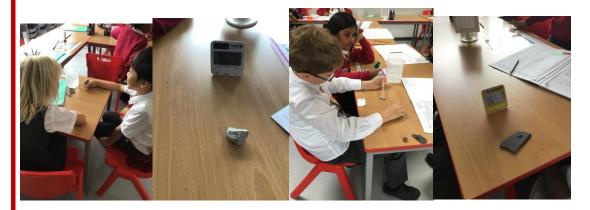

In Science, the children had the opportunity to explore their senses through hands-on experiences. The children participated in a 'senses station' practical, where they engaged in various senses activities to gain a better understanding of how our senses work. The children also completed a senses scavenger hunt outside, which allowed them to appreciate the natural world around them.