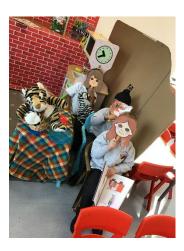

## **Reception (King Class and Parks Class)**

We have had another great week in Reception!

The children have created and painted their clay tigers. We practised jumping techniques in PE, making sure we land safely. The Role Play Area has attracted more attention this week as the children have been using their knowledge of the 'Tiger Who Came to Tea' story map to retell the main events of the story.