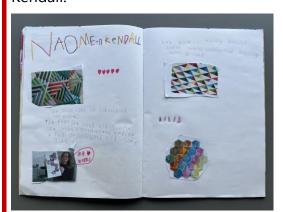

In Art, we have created our own mood boards inspired by the artist Naomie Kendall.

In PE we have continued with our fundamentals topic. So far, we have worked on our jumping, skipping and throwing skills. We practised using a bounce pass and chest pass in PE this week and enjoyed a game of 'In our House'.