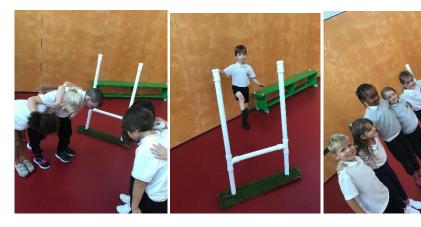

## **Reception (King Class and Parks Class)**

We have had another great week in Reception!

The children have created and painted their clay tigers. We practised jumping techniques in PE, making sure we land safely. The Role Play Area has attracted more attention this week as the children have been using their knowledge of the 'Tiger Who Came to Tea' story map to retell the main events of the story.