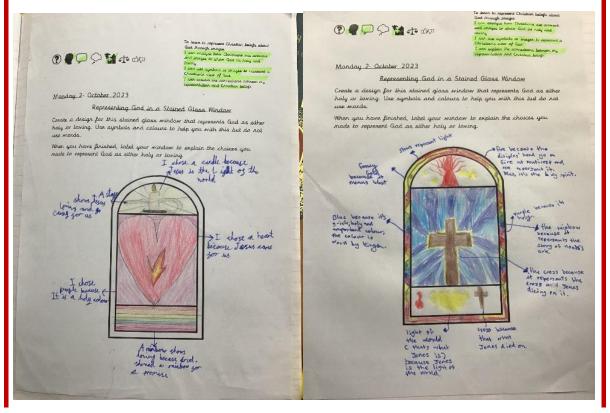

Our RE learning this week was focused on the understanding of God as being holy and loving from a Christian point of view. We discovered different symbols found in works of art or architecture that could represent God as being holy and loving. We then had a go at using these to create our own stain-glass windows to show the same.