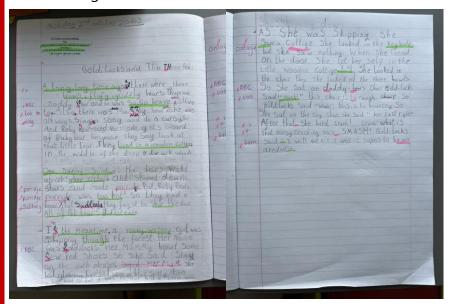

#### **Year 2 (Braille Class and Kerr Class)**

We have had another super week!

In English, we learnt the story of Goldilocks using actions and started writing the story. We have been adding extra detail by using adjectives. Miss Dall and Miss Bailey have been super impressed with everyone's stamina for writing. We will finish writing our stories next week.